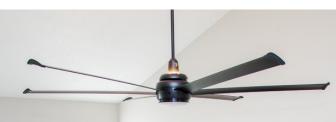

#### POWERFOIL® X4

Bigger. Stronger. Tougher.
The next level of innovation is here.

- Fight state-of-the-art airfoils redesigned for maximum airflow and world class efficiency
- NitroSeal gearbox hermetically sealed for durability and longevity
- Standard IP56 rating for the entire fan makes it perfect for harsh environments

- Re-engineered and patented
  airfoil providing the largest
  CEM on the market
- Best-in-class safety features including aircraft-grade steel safety cables and patented dual-axis mounting system
- Available upgrades include control systems, occupancy sensor, LED kit, and more

#### POWERFOIL D<sup>®</sup>