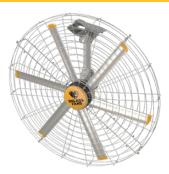

#### YELLOW JACKET®

The world's toughest, most durable directional fan.

- Three Galvalume® steel
  airfoils precision-balanced
  for smooth performance
- IP65-rated EC motor for excellent protection from dust and water
- Five mounting options to suit any facility or application

- 50% more CFM per watt than basic induction motors
- BMS integration with optional BAFCon controller for virtually infinite airflow settings
- Occupancy sensor available for added convenience and energy savings