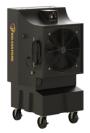

#### COOL-SPACE® 300

The feature-packed evaporative cooler that goes where you need it.

- Perfect for production facilities, open-air dining, and gyms
- Coverage area of **3,600 square feet** (330 square meters)
- Uses standard **110-volt power** supply

- Great for workshops, garages, and studios
- Coverage area of **1,200 square feet** (110 square meters)
- Large swivel casters for ease of mobility

#### COOL-SPACE® 200

Efficient spot-cooling on demand.