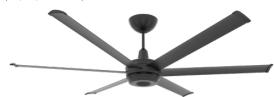

#### POWERFOIL® 8

The industrial fan that's the strong, silent type.

A heavy-duty ceiling fan with industrial-grade components.

- Six aluminum airfoils
  with winglets and safety
  restraints
- **Built-in accelerometer** and safety cables
- Building automation integration with 0-10 VDC, Modbus, and BACnet capability

- Direct-drive motor and
   VFD reduce noise, EMI, and energy usage
- IP66-rated protection against dust, water, and vapors
- Available LED offers
  ultra-bright, fully dimmable
  lighting

- **Eight aluminum airfoils** with AirFence® system, winglets, and safety restraints
- IP56-rated motor and helical gearbox for smooth, durable operation
- Oversized hub system machine-cut to evenly distribute load