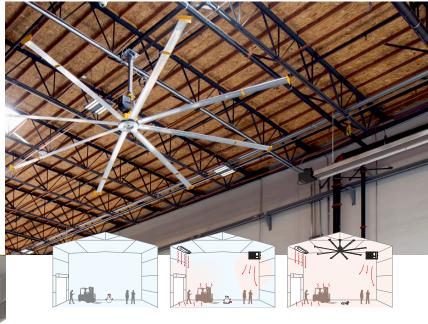

#### BEST-IN-CLASS AIRFLOW FOR MAXIMUM PRODUCTIVITY

Featuring multi-patented designs and best-in-class safety features, Big Ass industrial overhead fans neutralize sweltering heat in summer, equalize facility temperatures in winter, and offer air circulation and energy savings that HVAC and traditional fan manufacturers can only dream of.

- Superior airflow coverage
- Energy-efficient motors with heat dissipation
- Extruded aluminum assembly with Grade 8 hardware
- Digital touchscreen controller

- Extensive industry-leading safety features
- Patented airfoil systems
- Reliable IP protection
- Modbus, BACNET and 0-10v BAS integration capability

## AIRFLOW THAT GOES ANYWHERE YOU NEED IT

Obstructions such as racking, cranes, and conveyor systems can preclude overhead airflow solutions. To address these challenges, we engineered powerful directional fan models ideally suited for mobile and wall-mounted use, so you can keep people cool in every corner of your space regardless of your facility's layout.

When combined together, Big Ass fans and heaters provide powerful heat with industry-leading air-mixing to fight stratification and bring comfort to every corner of the customer's facility.

No heaters

Infrared and unit heaters only

HVLS fans and heaters together

METAL Y FRIO +52(55) 56090655 WWW.METALYFRIO.COM

Product availability varies by region.