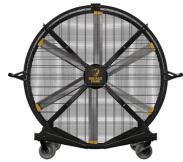

#### **AIRGO**®

Powerful airflow that's a breeze to maneuver.

The ultimate option for mobile airflow dominance.

**6.5 feet** (2.0 meters)

- Six anodized airfoils with winglets in an OSHA-compliant cage
- Powerful airflow provides coverage up to 120 feet (37 meters) away
- Quiet, efficient EC motor
  with variable speed control

- 6.5-ft (2-m) frame to fit through standard interior doorways
- Maneuvers indoors or out with durable rubber wheels and handles
- Arrives assembled for plug and play use

8 feet (2.5 meters)

- Six anodized airfoils with winglets in an OSHA-compliant cage
- Quiet, efficient EC motor with variable speed control
- 8 foot frame with full 360° tilt with 16 lockable positions

- Locking swivel casters allow for optimal maneuverability
- Powerful airflow provides coverage up to 120 feet (37 meters) away
- Indoor or outdoor operation for cooling that goes anywhere

The flexible big fan fit for every corner of your workspace.