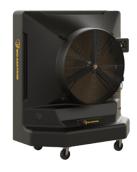

#### COOL-SPACE 500

Cooling power on a large scale.

- Ideal for large warehouses, service bays, and stadiums
- Coverage area of **6,500 square feet** (600 square meters)
- Occupancy sensor and onboard LED control panel
- Auto-Drv feature maintains the unit after each use
- Uses standard **110-volt power** supply

#### COOL-SPACE® 400

Quiet, energy-efficient operation indoors and out.

#### COOL-SPACE® 300

The feature-packed evaporative cooler that goes where you need it.

- Perfect for production facilities, open-air dining, and gyms
- Coverage area of **3,600 square feet** (330 square meters)
- Uses standard **110-volt power** supply

- Great for workshops, garages, and studios
- Coverage area of **1,200 square feet** (110 square meters)
- Large swivel casters for ease of mobility

#### COOL-SPACE® 200

Efficient spot-cooling on demand.