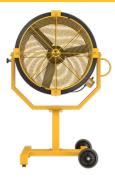

The most advanced barrel fan ever created.

- Six-airfoil design with a sleek, vented frame
- Conveniently sized for quick use and easy storage
- Quiet, efficient EC motor with variable speed control

- Variable speed control with adjustable dial
- Provides 120 feet of airflow when and where you need it
- Arrives assembled for immediate use