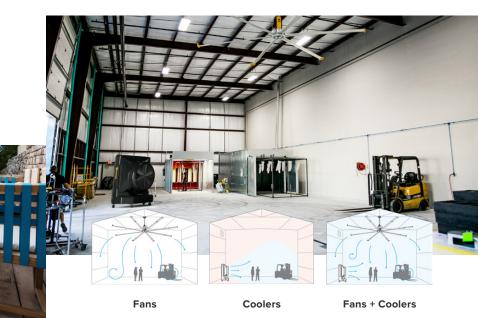

## EVAPORATIVE COOLERS

### THE FAST-ACTING SOLUTION TO EXTREME HEAT

Combining efficient direct-drive fan technology with robust water systems and thick, resin-treated media, Cool-Space® evaporative coolers deliver instant airflow that lowers the air temperature and keeps your people safe, comfortable, and productive.

#### **ULTIMATE COOLING COMBO**

Create bigger impact with fans and coolers.

- Best suited for spot-cooling, workstations, and patios
- Coverage area of **800 square feet** (75 square meters)
- Stackable design allows multiple units to work in tandem

- Combining Cool-Space evaporative coolers with Big Ass fans delivers a powerhouse cooling effect that's second to none.
- When you pair your Cool-Space coolers with our industrial overhead fans, cold air is distributed throughout your facility.
- Cool-Space units and Big Ass fans work together to directly lower temperatures for optimal performance