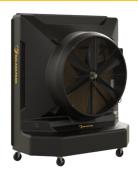

## EVAPORATIVE COOLERS

### THE FAST-ACTING SOLUTION TO EXTREME HEAT

Combining efficient direct-drive fan technology with robust water systems and thick, resin-treated media, Cool-Space® evaporative coolers deliver instant airflow that lowers the air temperature and keeps your people safe, comfortable, and productive.

- Quickly and efficiently cool spaces by up to 33 °F (18 °C)
- Mobilize anywhere you need it with locking swivel casters
- Easily adjust level of cooling with variable speed control
- Take advantage of longterm cost savings over A/C installation and use
- Create healthier environments with third-party certified media