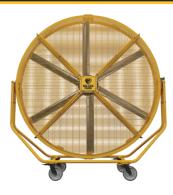

#### **AIRGO**®

Powerful airflow that's a breeze to maneuver.

The ultimate option for mobile airflow dominance.

**6.5 feet** (2.0 meters)

- Six anodized airfoils with winglets in an OSHA-compliant cage
- Powerful airflow provides coverage up to 120 feet (37 meters) away
- Quiet, efficient EC motor
  with variable speed control

- 6.5-ft (2-m) frame to fit through standard interior doorways
- Maneuvers indoors or out with durable rubber wheels and handles
- Arrives assembled for plug and play use

8 feet (2.5 meters)

- Six anodized airfoils with winglets in an OSHA-compliant cage
- Quiet, efficient EC motor with variable speed control
- 8 foot frame with full 360° tilt with 16 lockable positions

- Locking swivel casters allow for optimal maneuverability
- Powerful airflow provides coverage up to 120 feet (37 meters) away
- Indoor or outdoor operation for cooling that goes anywhere

The flexible big fan fit for every corner of your workspace.