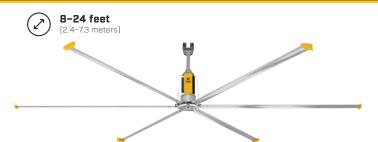

#### POWERFOIL D<sup>®</sup>

Effortlessly control your facilities comfort and energy use.

- Six aluminum airfoils
  with winglets and safety
  restraints
- Sealed helical gearbox and industrial motor for smooth, durable operation
- Machine-cut hub system evenly distributes load for longer lifespan

- Redundant safety features
  keep workers cool without
  worry
- Variable speed operation with convenient digital touchscreen controller
- Wide airflow coverage improves existing HVAC efficiency

- Resistive, **LED-backlit touchscreen** ideally suited
  for industrial conditions
- Multi-level password protection keeps your preferred settings secure
- Mounts to standard junction box with single RJ45 cable