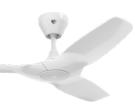

### **60, 72, 84, and 96 inches** [152, 183, 213, and 244 cm]

- Six premium airfoils built from aircraft-grade aluminum
- Patented brushless DC motor for silent, efficient performance
- Built-in SenseMe™
  technology for automated
  convenience and efficiency

- Voice integration with
  Amazon Alexa and Google
  Assistant devices
- Available light kit with fully dimmable, color-changing LED
- Mobile app integration for easy smart fan control from your smartphone or tablet devices