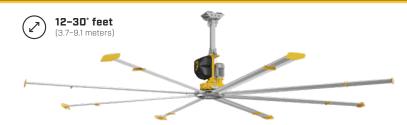

#### POWERFOIL® X4

Bigger. Stronger. Tougher.
The next level of innovation is here.

- Fight state-of-the-art airfoils redesigned for maximum airflow and world class efficiency
- NitroSeal gearbox hermetically sealed for durability and longevity
- Standard IP56 rating for the entire fan makes it perfect for harsh environments

- Re-engineered and patented
  airfoil providing the largest
  CEM on the market
- Best-in-class safety features including aircraft-grade steel safety cables and patented dual-axis mounting system
- Available upgrades include control systems, occupancy sensor, LED kit, and more