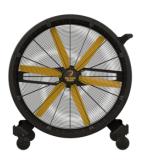

#### **BLACK JACK**<sup>®</sup>

#### **AIRGO**®

Powerful airflow that's a breeze to maneuver.

The ultimate option for mobile airflow dominance.

**6.5 feet** (2.0 meters)

- Six anodized airfoils with winglets in an OSHA-compliant cage
- Powerful airflow provides coverage up to 120 feet (37 meters) away
- Quiet, efficient EC motor
  with variable speed control

- 6.5-ft (2-m) frame to fit through standard interior doorways
- Maneuvers indoors or out with durable rubber wheels and handles
- Arrives assembled for plug and play use

8 feet (2.5 meters)

- Six anodized airfoils with winglets in an OSHA-compliant cage
- Quiet, efficient EC motor with variable speed control
- 8 foot frame with full 360° tilt with 16 lockable positions

- Locking swivel casters allow for optimal maneuverability
- Powerful airflow provides coverage up to 120 feet (37 meters) away
- Indoor or outdoor operation for cooling that goes anywhere

The flexible big fan fit for every corner of your workspace.