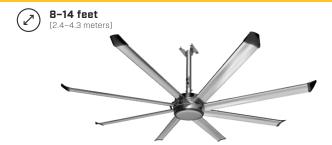

#### POWERFOIL® 8

The industrial fan that's the strong, silent type.

A heavy-duty ceiling fan with industrial-grade components.

- Six aluminum airfoils
  with winglets and safety
  restraints
- **Built-in accelerometer** and safety cables
- Building automation integration with 0-10 VDC, Modbus, and BACnet capability

- Direct-drive motor and
   VFD reduce noise, EMI, and energy usage
- IP66-rated protection against dust, water, and vapors
- Available LED offers
  ultra-bright, fully dimmable
  lighting

- **Eight aluminum airfoils** with AirFence® system, winglets, and safety restraints
- IP56-rated motor and helical gearbox for smooth, durable operation
- Oversized hub system machine-cut to evenly distribute load