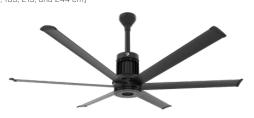

#### POWERFOIL® 8

The industrial fan that's the strong, silent type.

A heavy-duty ceiling fan with industrial-grade components.

- Six aluminum airfoils
  with winglets and safety
  restraints
- **Built-in accelerometer** and safety cables
- Building automation integration with 0-10 VDC, Modbus, and BACnet capability

- Direct-drive motor and
   VFD reduce noise, EMI, and energy usage
- IP66-rated protection against dust, water, and vapors
- Available LED offers
  ultra-bright, fully dimmable
  lighting

- **Eight aluminum airfoils** with AirFence® system, winglets, and safety restraints
- IP56-rated motor and helical gearbox for smooth, durable operation
- Oversized hub system machine-cut to evenly distribute load