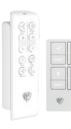

- Redundant safety features
  keep workers cool without
  worry
- Variable speed operation with convenient digital touchscreen controller
- Wide airflow coverage improves existing HVAC efficiency

- Resistive, **LED-backlit touchscreen** ideally suited
  for industrial conditions
- Multi-level password protection keeps your preferred settings secure
- Mounts to standard junction box with single RJ45 cable

- Group up to eight fans for easy control from one location
- User-friendly **onboard fan diagnostics** and
  troubleshooting
- Enabled for easy in-field firmware updates via
  Bluetooth