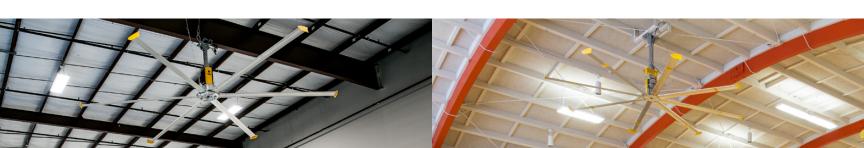

#### POWERFOIL® 8

The industrial fan that's the strong, silent type.

A heavy-duty ceiling fan with industrial-grade components.

- Six aluminum airfoils
  with winglets and safety
  restraints
- **Built-in accelerometer** and safety cables
- Building automation integration with 0-10 VDC, Modbus, and BACnet capability

- Direct-drive motor and
   VFD reduce noise, EMI, and energy usage
- IP66-rated protection against dust, water, and vapors
- Available LED offers
  ultra-bright, fully dimmable
  lighting

- **Eight aluminum airfoils** with AirFence® system, winglets, and safety restraints
- IP56-rated motor and helical gearbox for smooth, durable operation
- Oversized hub system machine-cut to evenly distribute load