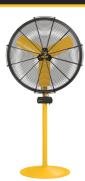

#### YELLOW JACKET®

The world's toughest, most durable directional fan.

- Three Galvalume® steel
  airfoils precision-balanced
  for smooth performance
- IP65-rated EC motor for excellent protection from dust and water
- Five mounting options to suit any facility or application

- 50% more CFM per watt than basic induction motors
- BMS integration with optional BAFCon controller for virtually infinite airflow settings
- Occupancy sensor available for added convenience and energy savings