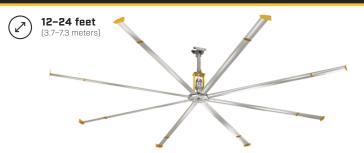

#### POWERFOIL® X4

Bigger. Stronger. Tougher.
The next level of innovation is here.

- Fight state-of-the-art airfoils redesigned for maximum airflow and world class efficiency
- NitroSeal gearbox hermetically sealed for durability and longevity
- Standard IP56 rating for the entire fan makes it perfect for harsh environments

- Re-engineered and patented
  airfoil providing the largest
  CEM on the market
- Best-in-class safety features including aircraft-grade steel safety cables and patented dual-axis mounting system
- Available upgrades include control systems, occupancy sensor, LED kit, and more